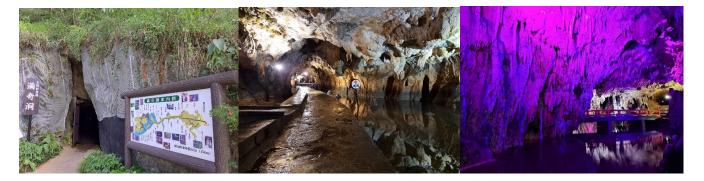

## The fantastic beauty of Makido Cave

Makido Cave, a 450-meter-long limestone cave in Okayama Prefecture, is characterized by its beautiful natural stalactites. The temperature inside the cave is always kept at around 15 degrees, making it comfortable to stay there regardless of the season. The cave is fantastically lit up, and you can enjoy the various stalactites and scenery. At the very back, there is a spring called "Lovers' Fountain," and the heart-shaped rock has become a hot topic on social media, making it a popular photo spot